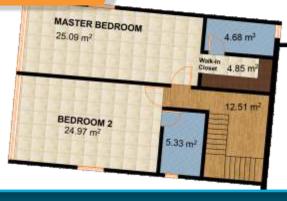

e residents can bask in sunlight while enjoying the breathtaking views of the gardens and lagoon.

There are 5 penthouses that epitomize exclusive comfort and luxury living.



### Price Per Unit

N40 MILLION

### Amenities

Bicycle & Jogging Paths Playgrounds

Club house

Gymnasium

Children's Play areas

Swimming Pool

Communal meeting areas

Walkways

Laundry Service

Porter & Maid Services

Lawn Tennis

Landscaped Recreational areas

**Shopping Facilities** 

Saunas

Child Care





### Price Per Unit

N45 MILLION

### **Facilities**

24 hour Power & dedicated transformer

2 dedicated car parks per flat

Elevators

24/7 on ground security & management staff

and much more



#### 4 BEDROOM MASIONETTE PENTHOUSE

#### **▷ LOWER PENT FLOOR**



N80 MILLION



#### **▷ UPPER PENT FLOOR**





#### **OPTION 1 – CASH OPTION**

 Cash Payment of 100% at once (5% discount) (handover of keys upon completion of payment)

#### **OPTION 2 – INSTALMENT PLANS**

- 50% Down Payment (3.5% discount) (allocation offer with contract of sale)
- 30% upon commencement of roofing
- 20% upon completion of project

- 20% down payment upon acceptance (provisional offer)
- 30% in 4 months (allocation offer with contract of sale)
- 50% balance payment spread over the period of construction

#### Financing Option, Delivery and Title

- MORTGAGE OPTIONS AVAILABLE
- DELIVERY DATE IS MARCH 31, 2016
- TITLE FOR SUBSCRIBERS DEED OF SUBLEASE

**Payment Terms** 

- (handover of keys upon completion of payment)



Nestled in a quaint and quiet neighborhood in Yaba, Alcove homes offers comfort, elegance and