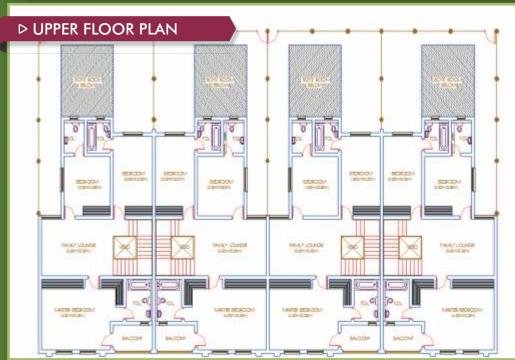

With 88 units, Alcove Estate is planned as a fully selfsustaining, gated community with emphasis placed on comfort and quality of living. It is truly... The Perfect Place to Call Home.

The estate comprises of a mix of 64 units of three-bedroom apartments, 16 units of four-bedroom Town Houses and 8 units of three-bedroom Penthouses.

In addition balconies and ample living spaces, each unit offers modern elegant designs with exquisite finishes, fitted kitchens with quality appliances, upscale bathrooms and a one room service quarters per unit.