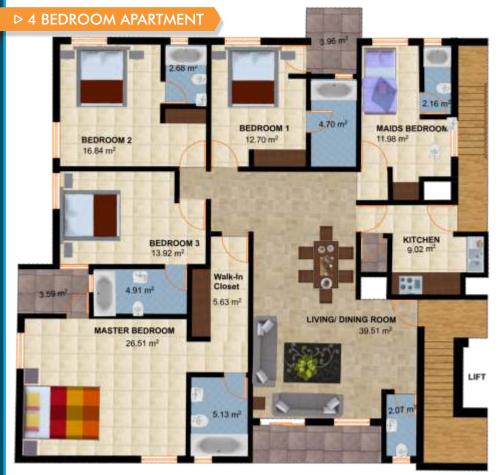

from the Palms Shopping Complex and Victoria Island, and approximately 500m from the proposed Shell headquarters.

Nimdel Strip Lekki offers a choice of contemporary three and four bedroom apartments with spacious floor plans, fully fitted kitchens and luxurious amenities. All bedrooms are very open and spacious with all bathrooms en-suite. Each apartment boasts of a number of balconies where the residents can bask in sunlight while enjoying the breathtaking views of the gardens and lagoon.

There are 5 penthouses that epitomize exclusive comfort and luxury living.