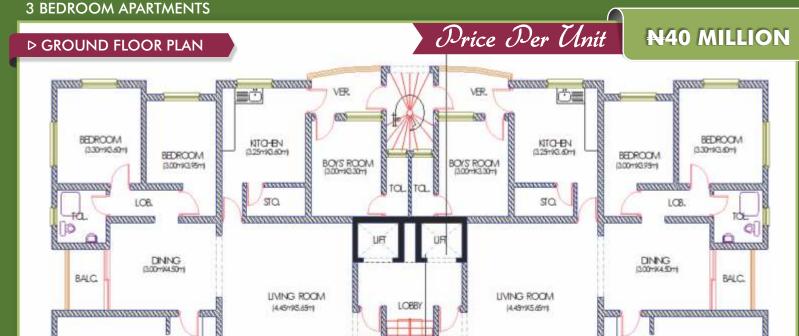

With 88 units, Alcove Estate is planned as a fully selfsustaining, gated community with emphasis placed on comfort and quality of living. It is truly... The Perfect Place to Call Home.

The estate comprises of a mix of 64 units of three-bedroom apartments, 16 units of four-bedroom Town Houses and 8 units of three-bedroom Penthouses.