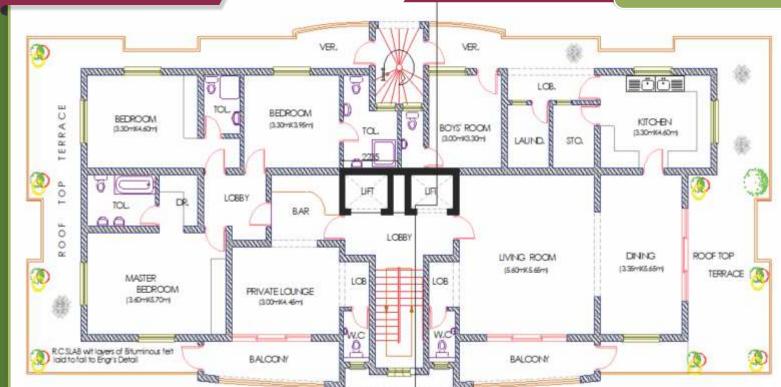

#### 4 BEDROOM MASIONETTE PENTHOUSE

#### **▷ LOWER PENT FLOOR**

N80 MILLION

#### **▷ UPPER PENT FLOOR**