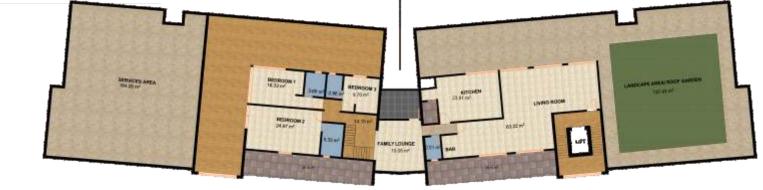

With 88 units, Alcove Estate is planned as a fully selfsustaining, gated community with emphasis placed on comfort and quality of living. It is truly... The Perfect Place to Call Home.

The estate comprises of a mix of 64 units of three-bedroom apartments, 16 units of four-bedroom Town Houses and 8 units of three-bedroom Penthouses.

In addition balconies and ample living spaces, each unit offers modern elegant designs with exquisite finishes, fitted kitchens with quality appliances, upscale bathrooms and a one room service quarters per unit.

#### 4 BEDROOM TOWNHOUSES