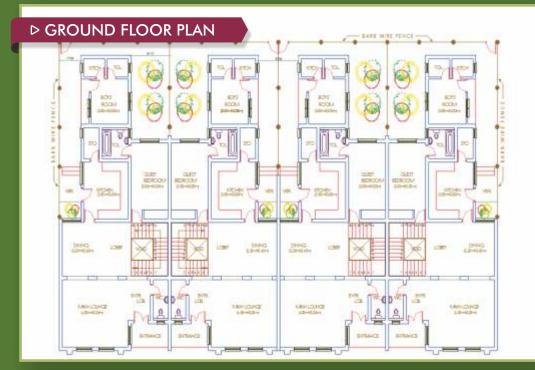

With 88 units, Alcove Estate is planned as a fully selfsustaining, gated community with emphasis placed on comfort and quality of living. It is truly... The Perfect Place to Call Home.

The estate comprises of a mix of 64 units of three-bedroom apartments, 16 units of four-bedroom Town Houses and 8 units of three-bedroom Penthouses.

In addition balconies and ample living spaces, each unit offers modern elegant designs with exquisite finishes, fitted kitchens with quality appliances, upscale bathrooms and a one room service quarters per unit.