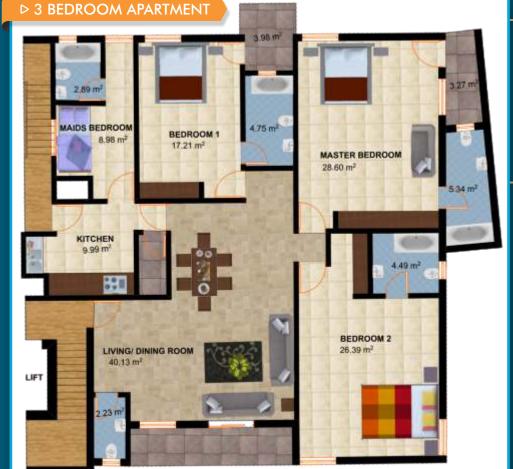

from the Palms Shopping Complex and Victoria Island, and approximately 500m from the proposed Shell headquarters.

Nimdel Strip Lekki offers a choice of contemporary three and four bedroom apartments with spacious floor plans, fully fitted kitchens and luxurious amenities. All bedrooms are very open and spacious with all bathrooms en-suite. Each apartment boasts of a number of balconies where the residents can bask in sunlight while enjoying the breathtaking views of the gardens and lagoon.